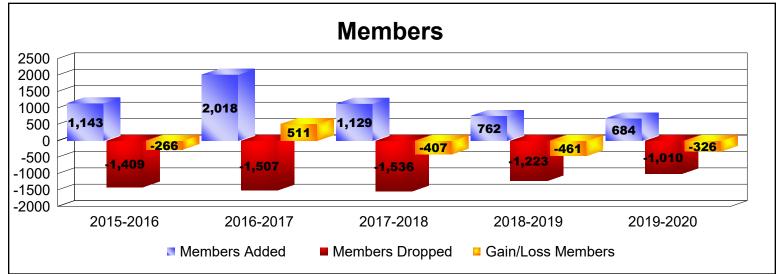

District 321 D

As of June 2020 Cumulative

| Year      | New<br>Clubs | Dropped<br>Clubs | Gain/<br>Loss<br>Clubs | New<br>Members | Charter<br>Members | Reinstate<br>Members | Transfer<br>Members | Total<br>Member<br>Added | Total<br>Members<br>Dropped | Gain/<br>Loss<br>Members |
|-----------|--------------|------------------|------------------------|----------------|--------------------|----------------------|---------------------|--------------------------|-----------------------------|--------------------------|
| 2015-2016 | 10           | -14              | -4                     | 554            | 326                | 227                  | 36                  | 1143                     | -1409                       | -266                     |
| 2016-2017 | 11           | -17              | -6                     | 1308           | 419                | 257                  | 34                  | 2018                     | -1507                       | 511                      |
| 2017-2018 | 6            | -14              | -8                     | 789            | 198                | 120                  | 22                  | 1129                     | -1536                       | -407                     |
| 2018-2019 | 5            | -10              | -5                     | 416            | 151                | 181                  | 14                  | 762                      | -1223                       | -461                     |
| 2019-2020 | 4            | -11              | -7                     | 348            | 141                | 165                  | 30                  | 684                      | -1010                       | -326                     |
| Average   | 7            | -13              | -6                     | 683            | 247                | 190                  | 27                  | 1147                     | -1337                       | -190                     |