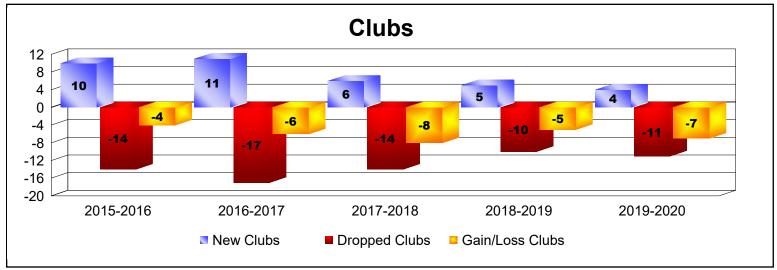

District 321 D

As of June 2020 Cumulative

| Year      | New<br>Clubs | Dropped<br>Clubs | Gain/<br>Loss<br>Clubs | New<br>Members | Charter<br>Members | Reinstate<br>Members | Transfer<br>Members | Total<br>Member<br>Added | Total<br>Members<br>Dropped | Gain/<br>Loss<br>Members |
|-----------|--------------|------------------|------------------------|----------------|--------------------|----------------------|---------------------|--------------------------|-----------------------------|--------------------------|
| 2015-2016 | 10           | -14              | -4                     | 554            | 326                | 227                  | 36                  | 1143                     | -1409                       | -266                     |
| 2016-2017 | 11           | -17              | -6                     | 1308           | 419                | 257                  | 34                  | 2018                     | -1507                       | 511                      |
| 2017-2018 | 6            | -14              | -8                     | 789            | 198                | 120                  | 22                  | 1129                     | -1536                       | -407                     |
| 2018-2019 | 5            | -10              | -5                     | 416            | 151                | 181                  | 14                  | 762                      | -1223                       | -461                     |
| 2019-2020 | 4            | -11              | -7                     | 348            | 141                | 165                  | 30                  | 684                      | -1010                       | -326                     |
| Average   | 7            | -13              | -6                     | 683            | 247                | 190                  | 27                  | 1147                     | -1337                       | -190                     |