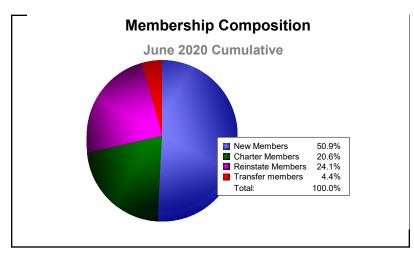

District 321 D

As of June 2020 Cumulative

| Year      | New<br>Clubs | Dropped<br>Clubs | Gain/<br>Loss<br>Clubs | New<br>Members | Charter<br>Members | Reinstate<br>Members | Transfer<br>Members | Total<br>Member<br>Added | Total<br>Members<br>Dropped | Gain/<br>Loss<br>Members |
|-----------|--------------|------------------|------------------------|----------------|--------------------|----------------------|---------------------|--------------------------|-----------------------------|--------------------------|
| 2015-2016 | 10           | -14              | -4                     | 554            | 326                | 227                  | 36                  | 1143                     | -1409                       | -266                     |
| 2016-2017 | 11           | -17              | -6                     | 1308           | 419                | 257                  | 34                  | 2018                     | -1507                       | 511                      |
| 2017-2018 | 6            | -14              | -8                     | 789            | 198                | 120                  | 22                  | 1129                     | -1536                       | -407                     |
| 2018-2019 | 5            | -10              | -5                     | 416            | 151                | 181                  | 14                  | 762                      | -1223                       | -461                     |
| 2019-2020 | 4            | -11              | -7                     | 348            | 141                | 165                  | 30                  | 684                      | -1010                       | -326                     |
| Average   | 7            | -13              | -6                     | 683            | 247                | 190                  | 27                  | 1147                     | -1337                       | -190                     |